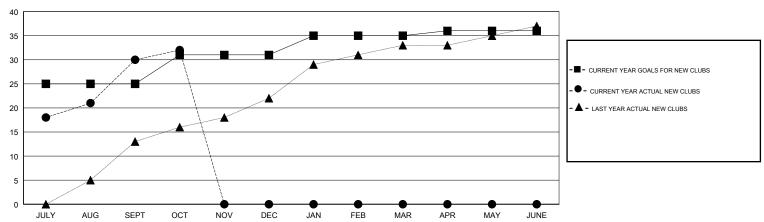

#### GOALS AND ACTUAL NEW CLUBS CUMULATIVE

# LOCATION NEPAL

**GMT CA** 

| Clubs                 |               |           |               | Members               |                           |                         |                                              |
|-----------------------|---------------|-----------|---------------|-----------------------|---------------------------|-------------------------|----------------------------------------------|
| RESULTS FOR 2017-2018 |               |           |               | RESULTS FOR 2017-2018 |                           |                         |                                              |
| QUARTER               | NEW CLUB GOAL | NEW CLUBS | DROPPED CLUBS | QUARTER               | MEMBER GROWTH NET<br>GOAL | MEMBER GROWTH<br>ACTUAL | DROPPED MEMBERS ACTUAL (including transfers) |
| JULY/AUG/SEPT         | 25            | 30        | 4             | JULY/AUG/SEPT         | 1,075                     | 845                     | 317                                          |
| OCT/NOV/DEC           | 6             | 2         | 0             | OCT/NOV/DEC           | 58                        | 79                      | 57                                           |
| JAN/FEB/MAR           | 4             | 0         | 0             | JAN/FEB/MAR           | 110                       | 0                       | 0                                            |
| APR/MAY/JUNE          | 1             | 0         | 0             | APR/MAY/JUNE          | -138                      | 0                       | 0                                            |