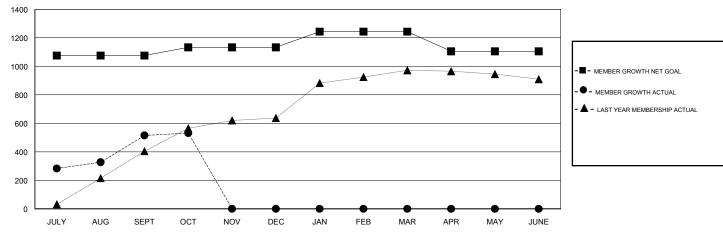

### GOALS AND ACTUAL MEMBERS CUMULATIVE

| DROPPED CLUBS: 4  DROPPED MEMBERS |           | 84 CLUBS OF 328 ADDED 1 OR MORE<br>NEW MEMBERS | GENDER DISTRIBUTION           MALE         6,683 (78.61%)           FEMALE         1,819 (21.39%)           Women Percentage Fiscal Year Goal: 22% |       |
|-----------------------------------|-----------|------------------------------------------------|----------------------------------------------------------------------------------------------------------------------------------------------------|-------|
| DECEASED                          | 1         | CLICK HERE FOR CUMULATIVE                      | TOTAL FAMILY UNIT MEMBERS                                                                                                                          | 4,392 |
| CLUB CANCELLED OTHER              | 58<br>315 | MEMBERSHIP DATA                                | FAMILY MEMBERS PAYING HALF                                                                                                                         | 2,613 |
| TOTAL                             | 374       |                                                |                                                                                                                                                    |       |

# LOCATION NEPAL

**GMT CA** 

| Clubs                 |               |           |               | Members               |                           |                         |                                              |
|-----------------------|---------------|-----------|---------------|-----------------------|---------------------------|-------------------------|----------------------------------------------|
| RESULTS FOR 2017-2018 |               |           |               | RESULTS FOR 2017-2018 |                           |                         |                                              |
| QUARTER               | NEW CLUB GOAL | NEW CLUBS | DROPPED CLUBS | QUARTER               | MEMBER GROWTH NET<br>GOAL | MEMBER GROWTH<br>ACTUAL | DROPPED MEMBERS ACTUAL (including transfers) |
| JULY/AUG/SEPT         | 25            | 30        | 4             | JULY/AUG/SEPT         | 1,075                     | 845                     | 317                                          |
| OCT/NOV/DEC           | 6             | 2         | 0             | OCT/NOV/DEC           | 58                        | 79                      | 57                                           |
| JAN/FEB/MAR           | 4             | 0         | 0             | JAN/FEB/MAR           | 110                       | 0                       | 0                                            |
| APR/MAY/JUNE          | 1             | 0         | 0             | APR/MAY/JUNE          | -138                      | 0                       | 0                                            |